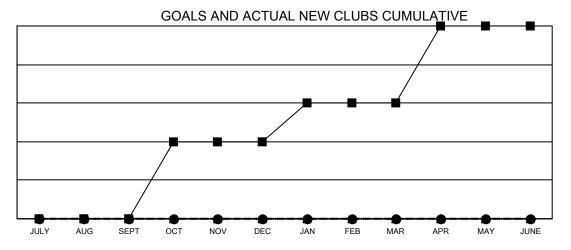

## Multiple District 17

Results as of: 7/31/2021

**LOCATION: KANSAS** 

| Clubs         |               |             |               | Members               |                         |                         |                                                    |  |
|---------------|---------------|-------------|---------------|-----------------------|-------------------------|-------------------------|----------------------------------------------------|--|
|               | RESULTS FOR   | R 2021-2022 |               | RESULTS FOR 2021-2022 |                         |                         |                                                    |  |
| QUARTER       | NEW CLUB GOAL | NEW CLUBS   | DROPPED CLUBS | QUARTER MEI           | MBER GROWTH NET<br>GOAL | MEMBER GROWTH<br>ACTUAL | DROPPED<br>MEMBERS ACTUAL<br>(including transfers) |  |
| JULY/AUG/SEPT | 0             | 0           | 0             | JULY/AUG/SEPT         | 111                     | 28                      | 37                                                 |  |
| OCT/NOV/DEC   | 2             | 0           | 0             | OCT/NOV/DEC           | 101                     | 0                       | 0                                                  |  |
| JAN/FEB/MAR   | 1             | 0           | 0             | JAN/FEB/MAR           | 116                     | 0                       | 0                                                  |  |
| APR/MAY/JUNE  | 2             | 0           | 0             | APR/MAY/JUNE          | 81                      | 0                       | 0                                                  |  |

■ - CURRENT YEAR GOALS FOR NEW CLUBS

- CURRENT YEAR ACTUAL NEW CLUBS

- ▲ - LAST YEAR ACTUAL NEW CLUBS