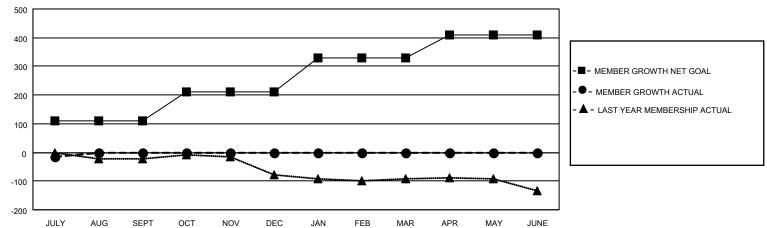

## Multiple District 17

Results as of: 7/31/2021

**LOCATION: KANSAS** 

| Clubs         |               |             |               | Members               |                         |                         |                                                    |  |
|---------------|---------------|-------------|---------------|-----------------------|-------------------------|-------------------------|----------------------------------------------------|--|
|               | RESULTS FOR   | R 2021-2022 |               | RESULTS FOR 2021-2022 |                         |                         |                                                    |  |
| QUARTER       | NEW CLUB GOAL | NEW CLUBS   | DROPPED CLUBS | QUARTER MEI           | MBER GROWTH NET<br>GOAL | MEMBER GROWTH<br>ACTUAL | DROPPED<br>MEMBERS ACTUAL<br>(including transfers) |  |
| JULY/AUG/SEPT | 0             | 0           | 0             | JULY/AUG/SEPT         | 111                     | 28                      | 37                                                 |  |
| OCT/NOV/DEC   | 2             | 0           | 0             | OCT/NOV/DEC           | 101                     | 0                       | 0                                                  |  |
| JAN/FEB/MAR   | 1             | 0           | 0             | JAN/FEB/MAR           | 116                     | 0                       | 0                                                  |  |
| APR/MAY/JUNE  | 2             | 0           | 0             | APR/MAY/JUNE          | 81                      | 0                       | 0                                                  |  |

## GOALS AND ACTUAL MEMBERS CUMULATIVE

| DROPPED CLUBS: 0          |    | 16 CLUBS OF 216 ADDED 1 OR MORE | GENDER DISTRIBUTION             |                |     |
|---------------------------|----|---------------------------------|---------------------------------|----------------|-----|
|                           |    | NEW MEMBERS                     | MALE                            | 2,919 (69.06%) |     |
| DROPPED MEMBERS           |    |                                 | FEMALE                          | 1,308 (30.94%) |     |
| DECEASED                  | 6  | CLICK HERE FOR CUMULATIVE       | TOTAL FAMILY UNIT MEMBERS       |                | 935 |
| CLUB CANCELLED 0 OTHER 31 |    | MEMBERSHIP DATA                 | FAMILY MEMBERS PAYING HALF DUES |                | 477 |
| TOTAL                     | 37 |                                 | DOES                            |                |     |